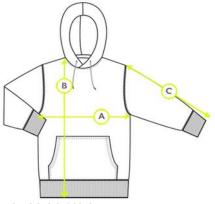

| Product Measurements (cm) |        |        |        |        |        |        |
|---------------------------|--------|--------|--------|--------|--------|--------|
| Chest Size                | 26/28" | 30/32" | 34/36" | 38/40" | 42/44" | 46/48" |
| A - Chest circumference   | 82cm   | 92cm   | 102cm  | 117cm  | 127cm  | 138cm  |
| B - Body length           | 53cm   | 60cm   | 67cm   | 74cm   | 78cm   | 82cm   |
| C - Sleeve length         | 44cm   | 50cm   | 56cm   | 61cm   | 66cm   | 69cm   |

\*These figures are indicative only, and some variation should be expected, due to fabric stretch and production tolerances.

Measuring Guide

A. Chest circumference: Measured 2.5cm below th B. Body length: Measured from high shoulder poir C. Sleeve length: Measured from the shoulder sear